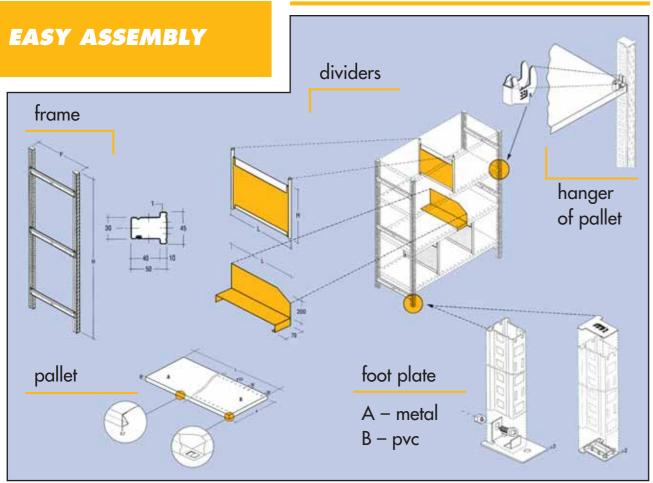

#### HANGED SHELVING RACK

- simple modular construction
- all-sheet pallets
- easy and fast assembly without bolts - elegant look

HEIGHT ADJUSTABLE OF SHELVES AFTER 25 mm

#### All what you need

After the usage determination of the racks is possible put to racks a lots of type of the apparatus

- pallets from grates in combination behind the chatching baths for the storage of the chemicals or mineral oils
- the deviders for the deviding of the pallets
- special beams for laying up the clothes and hangers
  bunker shelves for the small material
- the bars for hanging of the ladder
  side and back walls