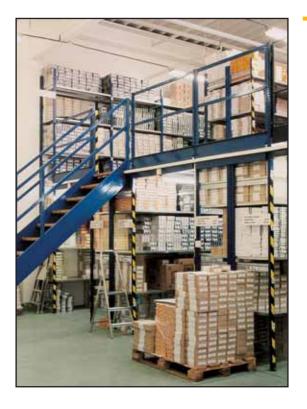

#### THE LEVELED COMPOSITION WITH PROMENADE PLATFORM

The system of the promenade platform is possible to made from the special sheet panels full or perforated app. From wood-fibrous special desk.

The transfering place on the platform is soluted eather with displaced or loose handrail by ČSN.