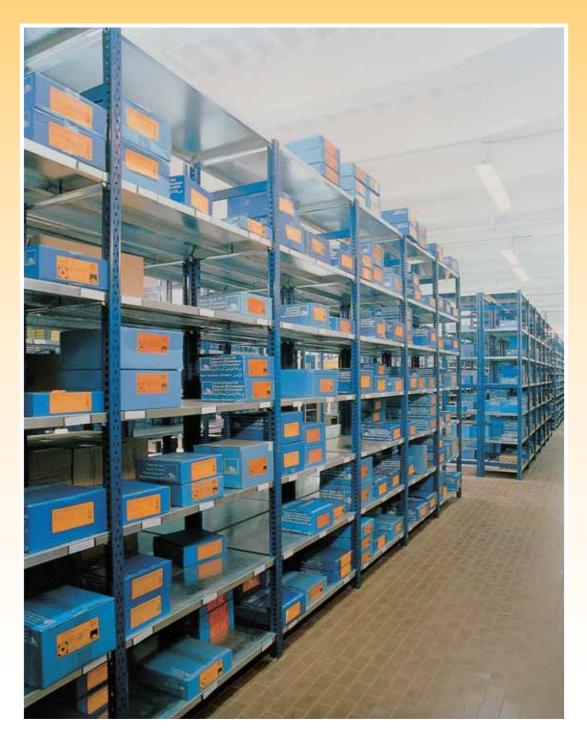

#### HANGED SHELVING RACK

- simple modular construction
- all-sheet pallets
- easy and fast assembly without bolts - elegant look

HEIGHT ADJUSTABLE OF SHELVES AFTER 25 mm