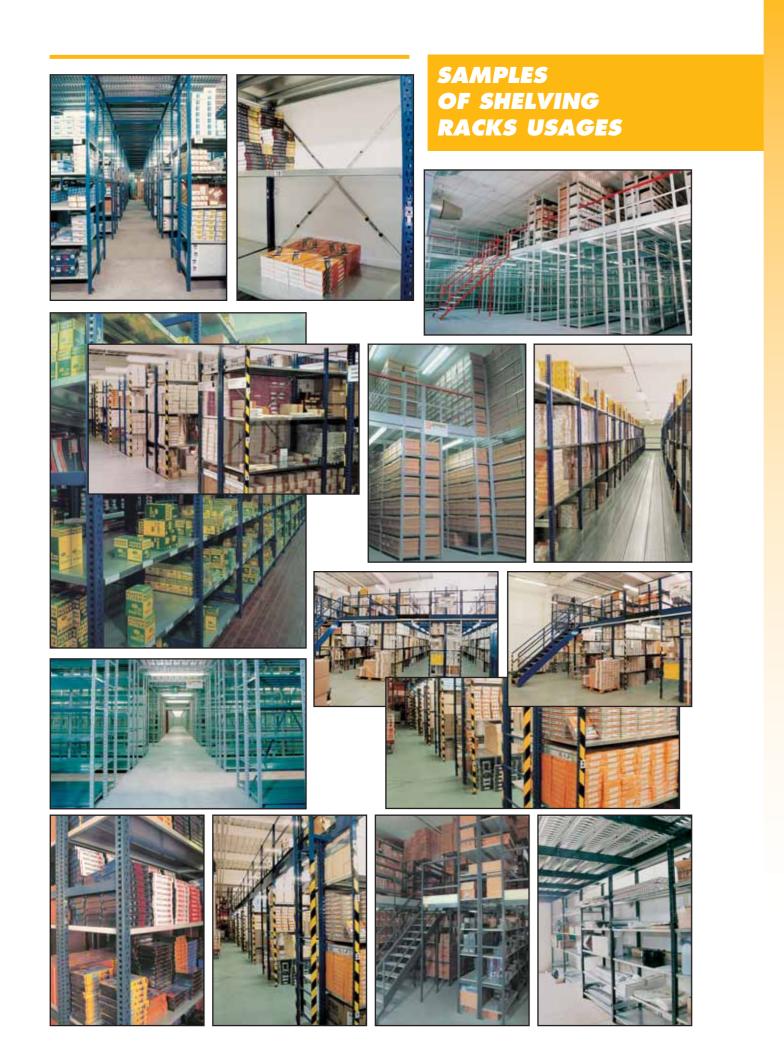

## SHELVING RACKS





#### HANGED SHELVING RACK





- simple modular construction
- all-sheet pallets
- easy and fast assembly without bolts - elegant look

HEIGHT ADJUSTABLE OF SHELVES AFTER 25 mm



# SOLUTION FOR EVERYONE MEANS SOLUTION FOR YOU

| TYPICAL HEIGHT OF FRAMES (mm) | DEPTH OF RACK (mm) |  |  |  |
|-------------------------------|--------------------|--|--|--|
| 1500                          | 300                |  |  |  |
| 2000                          | 330                |  |  |  |
| 2500                          | 400                |  |  |  |
| 3000                          | 500                |  |  |  |
| 3500                          | 600                |  |  |  |
| 4000                          | 800                |  |  |  |
| 4500                          |