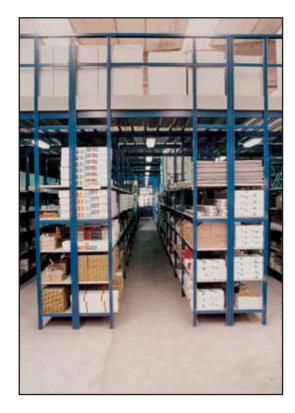

#### HANGED SHELVING RACK

- simple modular construction
- all-sheet pallets
- easy and fast assembly without bolts - elegant look

HEIGHT ADJUSTABLE OF SHELVES AFTER 25 mm

#### All what you need

After the usage determination of the racks is possible put to racks a lots of type of the apparatus

- pallets from grates in combination behind the chatching baths for the storage of the chemicals or mineral oils
- the deviders for the deviding of the pallets
- special beams for laying up the clothes and hangers
  bunker shelves for the small material
- the bars for hanging of the ladder
  side and back walls