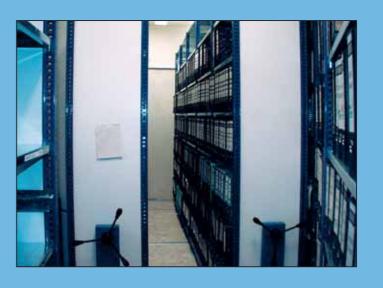

## MOBILE SHELVING RACKS

The mobile racks distinctively increase the usage of space and decrease the needed storage area. The shelving racks are placed on the sliding undercarts that shuttle on the rails. It is possible to place the rails into the floor or onto the existing floor.

The mobile system can be completed by the sliding door, locks of the undercarts, lineral and lateral dividers and other componenets according to the customer's wishes.

The storage shelves are adjustable by 25 mm.
The bearing capacity is from 60 to 250 kg. The surface adjustment is done by the galvanizing or by the powdered colour in the shade RAL 7035 (bright grey). When wished so we can supply different colour shades.