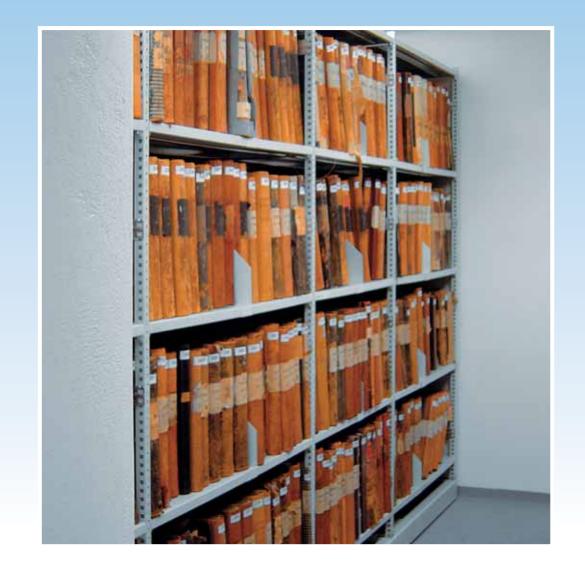

## MOBILE SHELVING RACKS

The mobile racks distinctively increase the usage of space and decrease the needed storage area. The shelving racks are placed on the sliding undercarts that shuttle on the rails. It is possible to place the rails into the floor or onto the existing floor.

The mobile system can be completed by the sliding door, locks of the undercarts, lineral and lateral dividers and other componenets according to the customer's wishes.

The storage shelves are adjustable by 25 mm.
The bearing capacity is from 60 to 250 kg. The surface adjustment is done by the galvanizing or by the powdered colour in the shade RAL 7035 (bright grey). When wished so we can supply different colour shades.