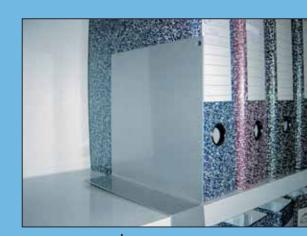

## MOBILE SHELVING RACKS

The mobile racks distinctively increase the usage of space and decrease the needed storage area. The shelving racks are placed on the sliding undercarts that shuttle on the rails. It is possible to place the rails into the floor or onto the existing floor.

The mobile system can be completed by the sliding door, locks of the undercarts, lineral and lateral dividers and other componenets according to the customer's wishes.

The storage shelves are adjustable by 25 mm.
The bearing capacity is from 60 to 250 kg. The surface adjustment is done by the galvanizing or by the powdered colour in the shade RAL 7035 (bright grey). When wished so we can supply different colour shades.