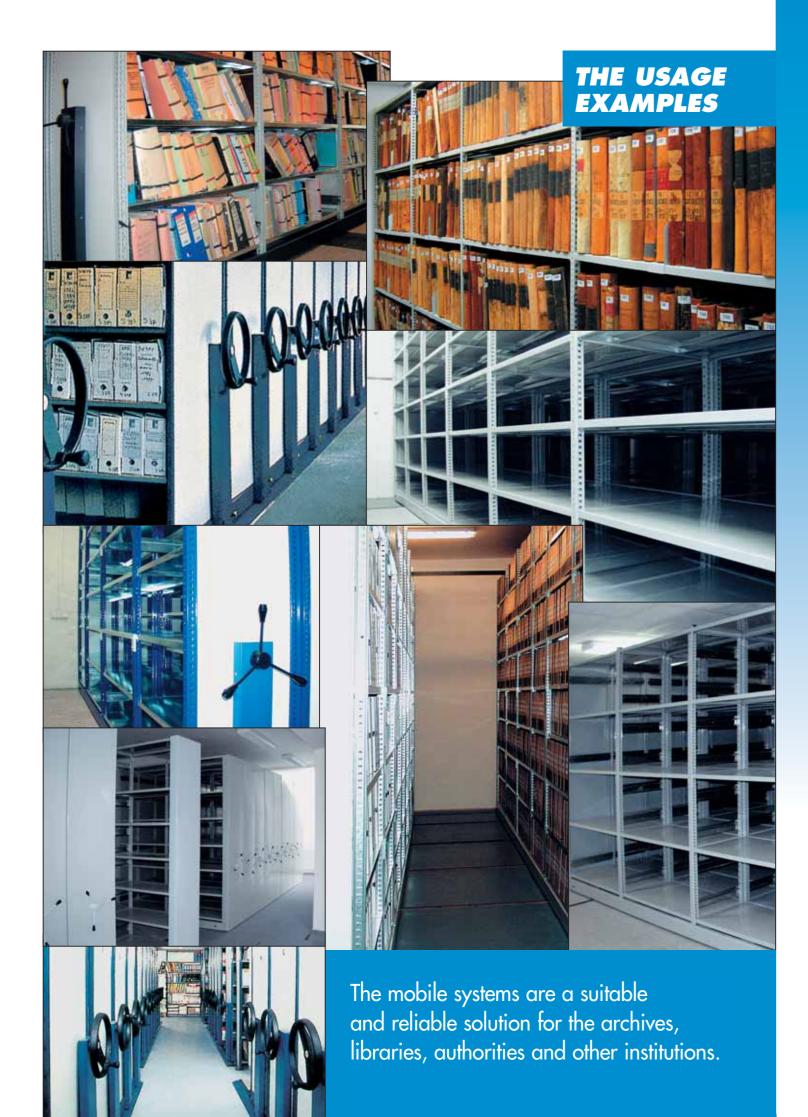

## MOBILE SHELVING RACKS

The mobile racks distinctively increase the usage of space and decrease the needed storage area. The shelving racks are placed on the sliding undercarts that shuttle on the rails. It is possible to place the rails into the floor or onto the existing floor.

The mobile system can be completed by the sliding door, locks of the undercarts, lineral and lateral dividers and other componenets according to the customer's wishes.

The storage shelves are adjustable by 25 mm.
The bearing capacity is from 60 to 250 kg. The surface adjustment is done by the galvanizing or by the powdered colour in the shade RAL 7035 (bright grey). When wished so we can supply different colour shades.