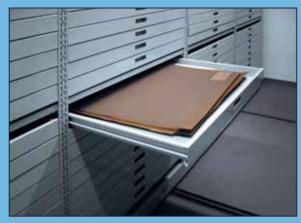

- the storage drawers

 the systems for storing of the hanging document files – non-sliding

- frontal foldaway tables

storage containers