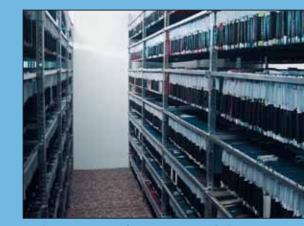

## MOBILE SHELVING RACKS

The mobile racks distinctively increase the usage of space and decrease the needed storage area. The shelving racks are placed on the sliding undercarts that shuttle on the rails. It is possible to place the rails into the floor or onto the existing floor.

The mobile system can be completed by the sliding door, locks of the undercarts, lineral and lateral dividers and other componenets according to the customer's wishes.

The storage shelves are adjustable by 25 mm.
The bearing capacity is from 60 to 250 kg. The surface adjustment is done by the galvanizing or by the powdered colour in the shade RAL 7035 (bright grey). When wished so we can supply different colour shades.