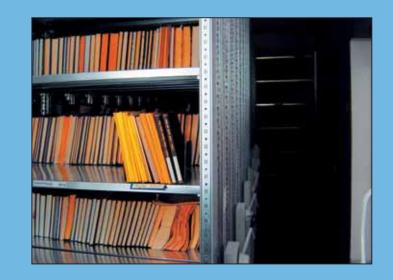

## MOBILE SHELVING RACKS

The mobile racks distinctively increase the usage of space and decrease the needed storage area. The shelving racks are placed on the sliding undercarts that shuttle on the rails. It is possible to place the rails into the floor or onto the existing floor.

The mobile system can be completed by the sliding door, locks of the undercarts, lineral and lateral dividers and other componenets according to the customer's wishes.

The storage shelves are adjustable by 25 mm.
The bearing capacity is from 60 to 250 kg. The surface adjustment is done by the galvanizing or by the powdered colour in the shade RAL 7035 (bright grey). When wished so we can supply different colour shades.