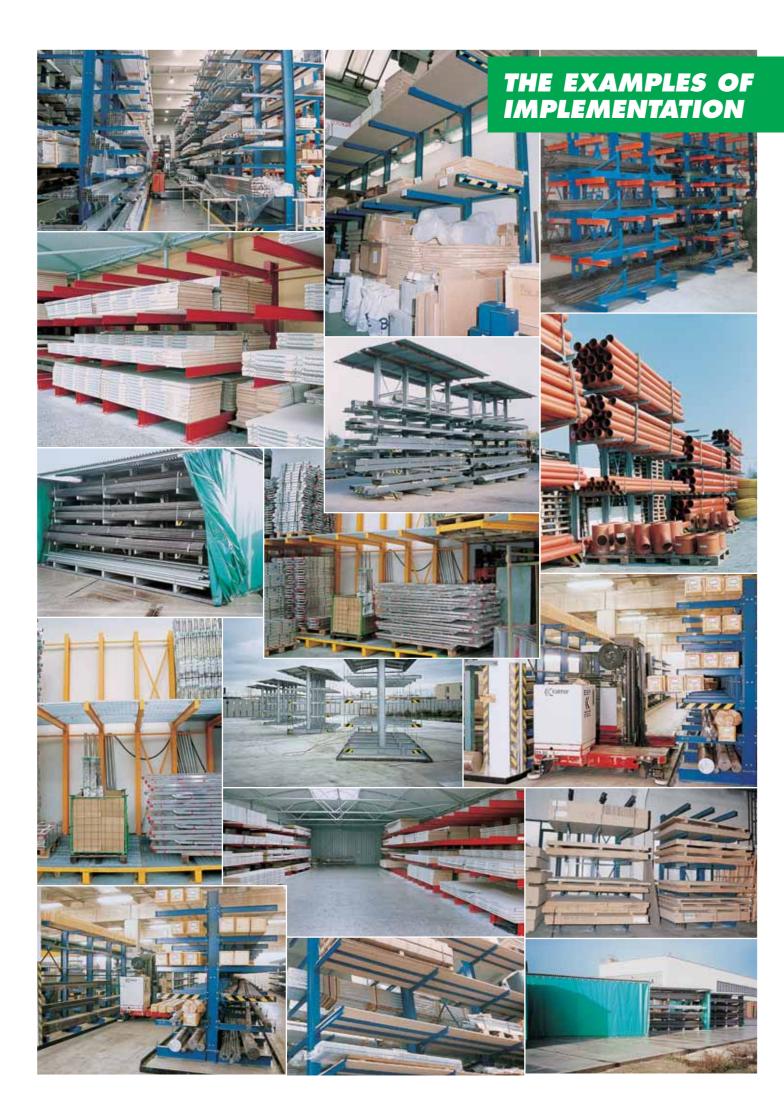

# CANTILEVERED RACKS





Solution for You ... DROMAN

## PREFABRICATED **RACK SYSTEM**

- it is mostly used for storing of bars, pipes and other tabular material
- it is made of cylindrical, eventually of thin-walled profiles
- directed supplies according to the customer's needs





#### The supply of a rack contains:

- a column with a leg, including the anchorage
- the consoles including the connection material
- horizontal and vertical bracing
- the bearing capacity signs
  assembly, eventually roof and wall construction by request

- the adjustability of the consoles by 100 mone-sided or double-sided rack
- proposal according to demand of the storing material
- the possibility to add the shelves into a rack (chipboard, half-grades)
- it is possible to add roof or wall construction