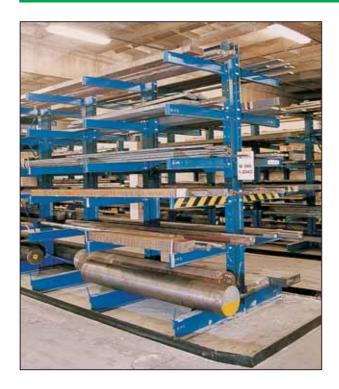

## PREFABRICATED **RACK SYSTEM**

- it is mostly used for storing of bars, pipes and other tabular material
- it is made of cylindrical, eventually of thin-walled profiles
- directed supplies according to the customer's needs