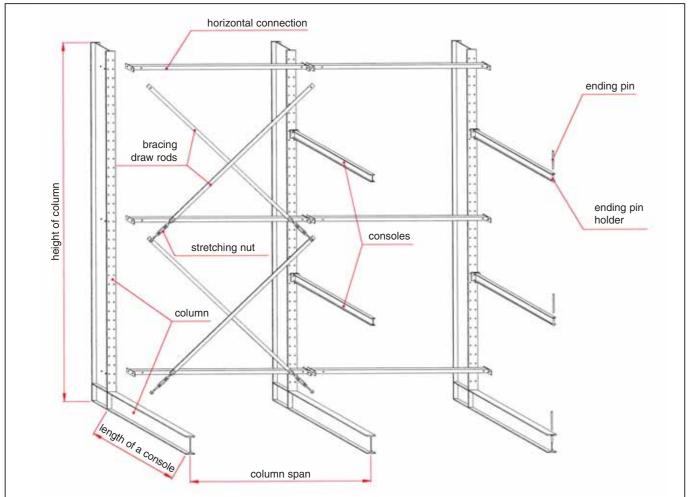

#### The supply of a rack contains:

- a column with a leg, including the anchorage
- the consoles including the connection material
- horizontal and vertical bracing
- the bearing capacity signs
  assembly, eventually roof and wall construction by request

- the adjustability of the consoles by 100 mone-sided or double-sided rack
- proposal according to demand of the storing material
- the possibility to add the shelves into a rack (chipboard, half-grades)
- it is possible to add roof or wall construction
- at the ends of the consoles can be put ending pins against rolling the material away
- there is also the possibility to add the lateral auidance for the truck

#### **TECHNICAL SPECIFICATIONS OF THE RACK**