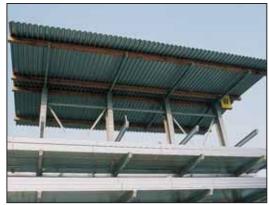

#### The supply of a rack contains:

- a column with a leg, including the anchorage
- the consoles including the connection material
- horizontal and vertical bracing
- the bearing capacity signs
  assembly, eventually roof and wall construction by request

- the adjustability of the consoles by 100 mone-sided or double-sided rack
- proposal according to demand of the storing material
- the possibility to add the shelves into a rack (chipboard, half-grades)
- it is possible to add roof or wall construction
- at the ends of the consoles can be put ending pins against rolling the material away
- there is also the possibility to add the lateral auidance for the truck