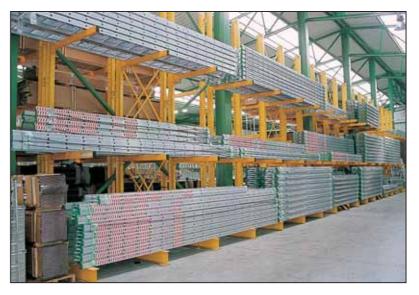

## PREFABRICATED **RACK SYSTEM**

- it is mostly used for storing of bars, pipes and other tabular material
- it is made of cylindrical, eventually of thin-walled profiles
- directed supplies according to the customer's needs

#### The supply of a rack contains:

- a column with a leg, including the anchorage
- the consoles including the connection material
- horizontal and vertical bracing
- the bearing capacity signs
  assembly, eventually roof and wall construction by request

- the adjustability of the consoles by 100 mone-sided or double-sided rack
- proposal according to demand of the storing material
- the possibility to add the shelves into a rack (chipboard, half-grades)
- it is possible to add roof or wall construction
- at the ends of the consoles can be put ending pins against rolling the material away
- there is also the possibility to add the lateral auidance for the truck

## USAGE VARIABILITY

SOLUTION FOR EVERYONE MEANS SOLUTION FOR YOU

- the height of the rack column from 2000 to 6000 mm
- the length of the console from 500 to 1800 mm
- the bearing capacity of the console from 250 to 1500 kg
  span of the rack column from
- 1000 to 1500 mm (according to the length of the storing material)
- we design the racks of different parameters according to customer's wishes