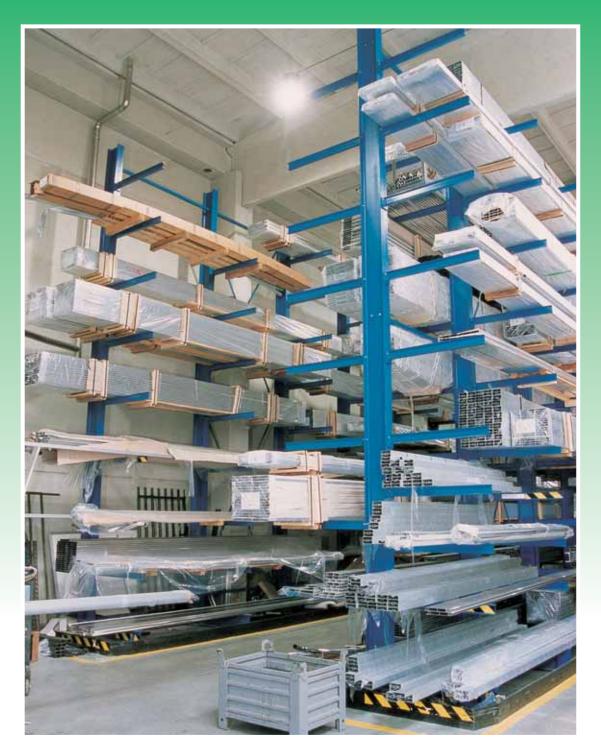

## PREFABRICATED **RACK SYSTEM**

- it is mostly used for storing of bars, pipes and other tabular material
- it is made of cylindrical, eventually of thin-walled profiles
- directed supplies according to the customer's needs

#### The supply of a rack contains:

- a column with a leg, including the anchorage
- the consoles including the connection material
- horizontal and vertical bracing
- the bearing capacity signs
  assembly, eventually roof and wall construction by request

- the adjustability of the consoles by 100 mone-sided or double-sided rack
- proposal according to demand of the storing material
- the possibility to add the shelves into a rack (chipboard, half-grades)
- it is possible to add roof or wall construction
- at the ends of the consoles can be put ending pins against rolling the material away
- there is also the possibility to add the lateral auidance for the truck