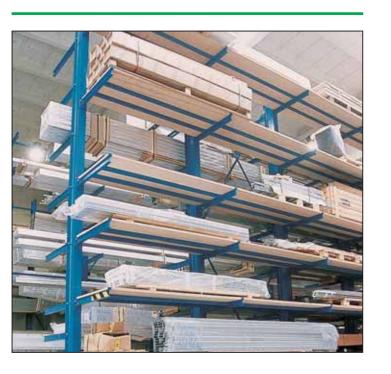

## PREFABRICATED **RACK SYSTEM**

- it is mostly used for storing of bars, pipes and other tabular material
- it is made of cylindrical, eventually of thin-walled profiles
- directed supplies according to the customer's needs

#### The supply of a rack contains:

- a column with a leg, including the anchorage
- the consoles including the connection material
- horizontal and vertical bracing
- the bearing capacity signs
  assembly, eventually roof and wall construction by request

- the adjustability of the consoles by 100 mone-sided or double-sided rack
- proposal according to demand of the storing material
- the possibility to add the shelves into a rack (chipboard, half-grades)
- it is possible to add roof or wall construction
- at the ends of the consoles can be put ending pins against rolling the material away
- there is also the possibility to add the lateral auidance for the truck