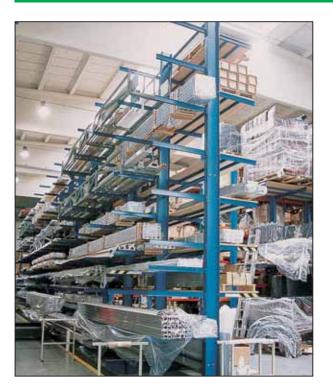

## PREFABRICATED **RACK SYSTEM**

- it is mostly used for storing of bars, pipes and other tabular material
- it is made of cylindrical, eventually of thin-walled profiles
- directed supplies according to the customer's needs