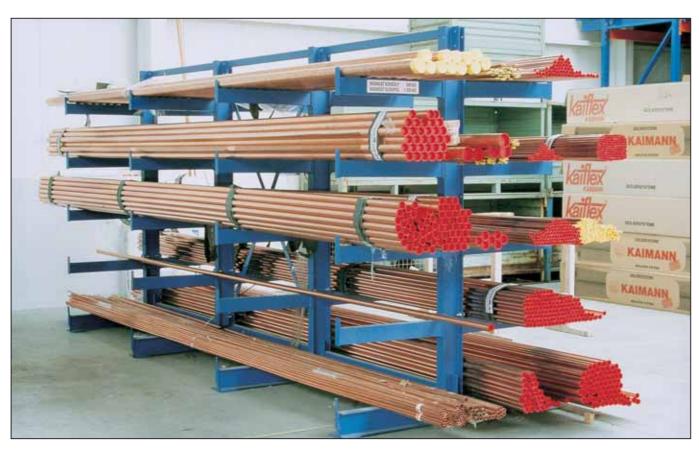

## PREFABRICATED **RACK SYSTEM**

- it is mostly used for storing of bars, pipes and other tabular material
- it is made of cylindrical, eventually of thin-walled profiles
- directed supplies according to the customer's needs