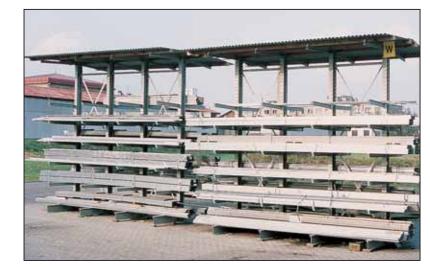

# CANTILEVERED RACKS

Solution for You ... DROMAN

## PREFABRICATED **RACK SYSTEM**

- it is mostly used for storing of bars, pipes and other tabular material
- it is made of cylindrical, eventually of thin-walled profiles
- directed supplies according to the customer's needs

#### The supply of a rack contains:

- a column with a leg, including the anchorage
- the consoles including the connection material
- horizontal and vertical bracing
- the bearing capacity signs
  assembly, eventually roof and wall construction by request

- the adjustability of the consoles by 100 mone-sided or double-sided rack
- proposal according to demand of the storing material
- the possibility to add the shelves into a rack (chipboard, half-grades)
- it is possible to add roof or wall construction
- at the ends of the consoles can be put ending pins against rolling the material away
- there is also the possibility to add the lateral auidance for the truck

#### Light rack system

the possibility to supply the cantilevered racks with fixed welded consoles when a console has up to 500 mm in lenght, bearing capacity up to 200 kg, up to 2000 mm in height, one-sided or double-sided design

## USAGE VARIABILITY

SOLUTION FOR EVERYONE MEANS SOLUTION FOR YOU

- the height of the rack column from 2000 to 6000 mm
- the length of the console from 500 to 1800 mm
- the bearing capacity of the console from 250 to 1500 kg
  span of the rack column from
- 1000 to 1500 mm (according to the length of the storing material)
- we design the racks of different parameters according to customer's wishes